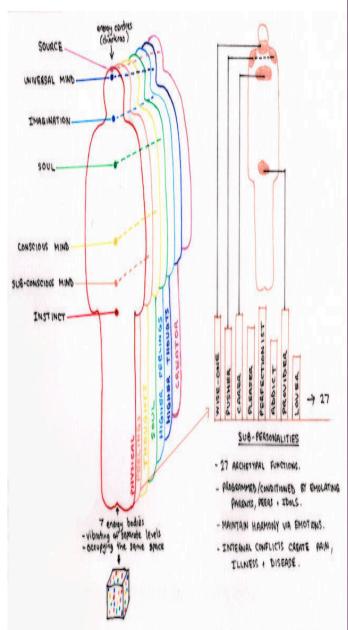

# SUBPERSONALITIES

A subpersonality is, in transpersonal psychology, a personality mode that kicks in (appears on a temporary basis) to allow a person to cope with certain types of psychosocial situations., The mode may include thoughts, feelings, actions, physiology, and other elements of human behavior to self-present a particular mode that works to negate particular psychosocial situations. The average person has about a dozen subpersonalities.

# SEXUALIZED SELF IMAGES

• What is a self image?

A person's self image is the mental picture, generally of a kind that is quite resistant to change, that depicts not only details that are potentially available to objective investigation by others, but als items that have been learned t that person about himself or herself, either from personal experiences or by <u>internalizing</u> the judgments of others. A simple definition of a person's self image is their answer to this question -"What do you believe people think about you?"